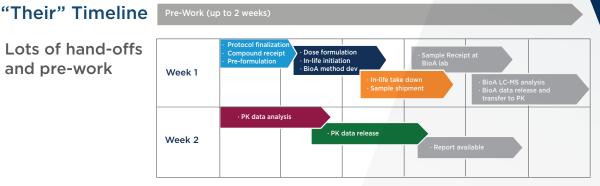

# YOUR PK RESULTS, FASTER.

Covance Delivers in Five Days or Less.

Lots of hand-offs and pre-work

All under one roof

All pre-study activities are standardized during contracts phase to enable quick starts.