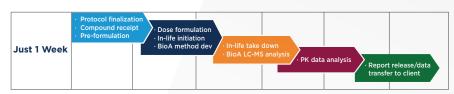

# YOUR PK RESULTS, FASTER.

Covance Delivers in Five Days or Less.

Lots of hand-offs and pre-work

All under one roof

All pre-study activities are standardized during contracts phase to enable quick starts.